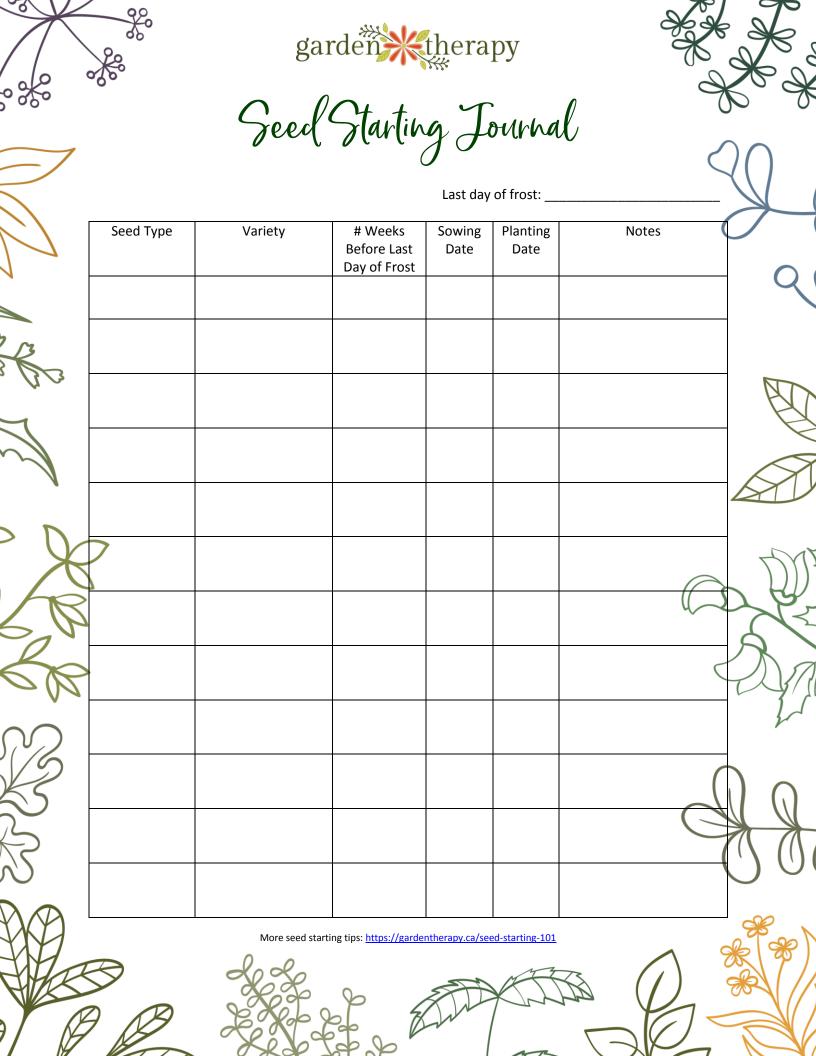

## Seed Starting Journal

Use this chart to keep track of important dates for sowing seeds.

- Write the seed type, variety, and number of weeks before frost from the seed packet or planting instructions into the journal.
- Next, calculate the last day of frost in your area, and count back the weeks to get the sowing
- Calculate the planting date from the seed packet or planting instructions.
- Add any specifics to the notes section.

Last day of frost:

| Variety                | # Weeks<br>Before Last<br>Day of Frost | Sowing<br>Date              | Planting<br>Date              | Notes                              |
|------------------------|----------------------------------------|-----------------------------|-------------------------------|------------------------------------|
| Chocolate<br>Sprinkles | 6                                      | 04/12                       | 05/24                         | pot up 05/05                       |
|                        |                                        |                             |                               |                                    |
|                        |                                        |                             |                               |                                    |
|                        |                                        |                             |                               |                                    |
|                        |                                        |                             |                               | 5                                  |
|                        |                                        |                             |                               |                                    |
|                        |                                        |                             |                               |                                    |
|                        |                                        |                             |                               |                                    |
|                        |                                        |                             |                               |                                    |
|                        |                                        |                             |                               |                                    |
|                        | Chocolate Sprinkles                    | Before Last<br>Day of Frost | Before Last Date Day of Frost | Before Last Date Date Day of Frost |